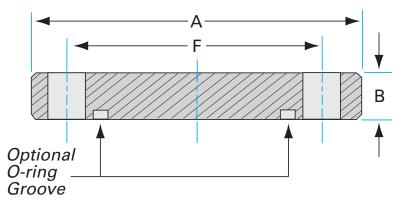

# ASA blank nonrotatable flange 11" blank nonrotatable ASA flange w/groove

Part number: ASA-11-000N-G

# **ASA** blank nonrotatable flange

### 11" blank nonrotatable ASA flange w/groove

- One each flat and grooved flange is needed to complete a connection
- All products are available with both genders or a combination
- Contact us at 800-824-4166 if you can't find exactly what you need

Similar Image

| Dimensions (in inches) |        |
|------------------------|--------|
| Dim A                  | 11.0"  |
| Dim B                  | 0.750" |
| Dim C                  | blank  |
| Dim F                  | 9.50"  |
| Dim G                  | 0.812" |

#### **ASA-11-000N-G**

| Parameters         | Specifications                     |
|--------------------|------------------------------------|
| Flange Size        | DN 6 (11" OD)                      |
| Type               | Non-rotatable                      |
| Gender             | with Groove                        |
| Material           | 304 stainless                      |
| Bore               | blank                              |
| Thickness          | 0.750"                             |
| Bolt Circle        | 9.50"                              |
| Bolt Hole Diameter | 0.812"                             |
| # Bolt Holes       | 8                                  |
| Vacuum Range       | 1 · 10 <sup>-8</sup> mbar to 1 bar |
| Temperature Range  | -20 °C to 150 °C                   |
| Weight             | 19.7 lbs                           |