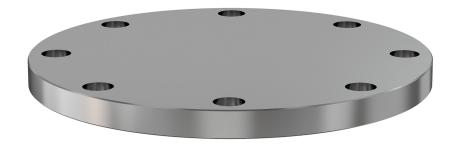

# ASA blank nonrotatable flange 11" blank nonrotatable ASA flange w/groove

Part number: ASA-11-000N-G

# **ASA** blank nonrotatable flange

### 11" blank nonrotatable ASA flange w/groove

- One each flat and grooved flange is needed to complete a connection
- All products are available with both genders or a combination
- Contact us at 800-824-4166 if you can't find exactly what you need

#### **ASA-11-000N-G**

| Parameters         | Specifications                     |
|--------------------|------------------------------------|
| Flange Size        | DN 6 (11" OD)                      |
| Type               | Non-rotatable                      |
| Gender             | with Groove                        |
| Material           | 304 stainless                      |
| Bore               | blank                              |
| Thickness          | 0.750"                             |
| Bolt Circle        | 9.50"                              |
| Bolt Hole Diameter | 0.812"                             |
| # Bolt Holes       | 8                                  |
| Vacuum Range       | 1 · 10 <sup>-8</sup> mbar to 1 bar |
| Temperature Range  | -20 °C to 150 °C                   |
| Weight             | 19.7 lbs                           |